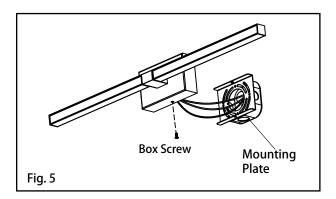

6. Secure decorative back plate with screws at top to the mounting plate. (See Fig. 5)

Caution: Rotate the light bar to the desired angle, the direction must follow the label on the fixture.

Technical drawings for illustration purposes only. Westgate has the right to change any information.