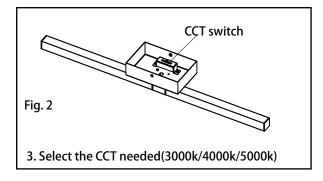

4. Follow wiring instructions Fig. 3 and Fig. 4

5. After connecting all wires, push all wires and wirenuts back through center .hole of mounting plate and into the cavity of the electrical box, while positioning the fixture to align with the mounting points / tabs.