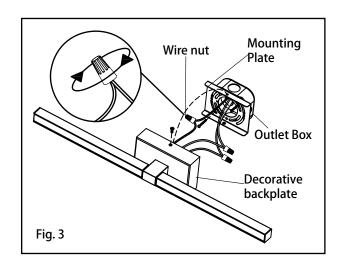

4. Follow wiring instructions Fig. 3 and Fig. 4

5. After connecting all wires, push all wires and wirenuts back through center .hole of mounting plate and into the cavity of the electrical box, while positioning the fixture to align with the mounting points / tabs.