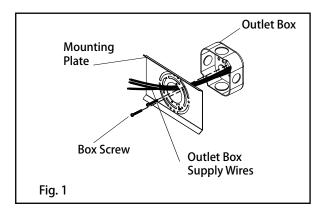

1. Always disconnect power at the main electrical panel before installation.

2. Pull wall box wires through center hole of mounting plate. Secure mounting plate to wall using screws so that the fixture mounting points are aligned vertically. (See Fig. 1)