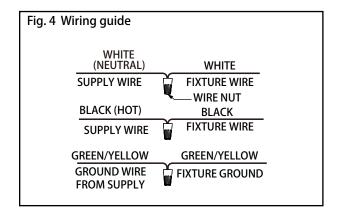

4. Follow wiring instructions Fig. 3 and Fig. 4

5. After connecting all wires, push all wires and wirenuts back through center .hole of mounting plate and into the cavity of the electrical box, while positioning the fixture to align with the mounting points / tabs.